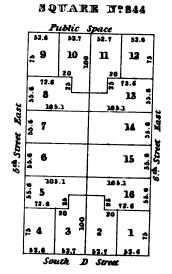

# SQUARE Nº39 SQUARE Nº38 5 93.2 24 th Street West 24 th Street West 3 Pennsylvania SQUARE Nº40 SQUARE Nº41 7 10 109.6 ¥ 7 7 Street West Stir Street 25 Street North H Street SQUARE Nº42 SQUAREN:43 10 11 12 13 8 North F Street 7 1.1 3 SQUARE Nº44 mide 11.11 Street Dy ce Street 10 6 15 13 West 50 th 5 16 122.24 122.25 122.25 123.25 124 134 134 134 134 , 5 fed 2 1 North G Street